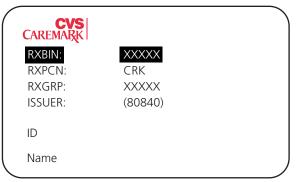

### **STEP 3** Mailing Instructions:

The RXBIN # is located on front of your CVS Caremark Prescription ID card. Please see highlighted area to the left for reference. Match your RXBIN # to the addresses below.